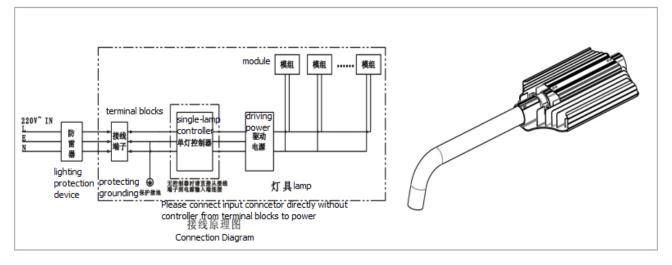

#### **1. Installation Schematic Diagram**

Notes: we offer choices for these configurations , including single-lamp controller , terminal blocks and lightning protection device