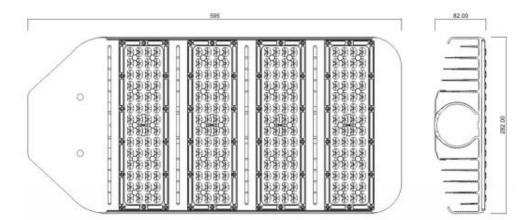

## **II. Production Size**

(Unit: mm : mm)

### **III.Production Parameters**

|                                              |                | CQC |  |  |  |
|----------------------------------------------|----------------|-----|--|--|--|
| Power Supply                                 |                |     |  |  |  |
| the voltage of input                         | AC100-240V     |     |  |  |  |
| the frequency of power                       | 50~60Hz        |     |  |  |  |
| rated power                                  | 180W           |     |  |  |  |
| power factor                                 | >0.9           |     |  |  |  |
| total harmonic distortion                    | <10%           |     |  |  |  |
| the efficiency of power                      | >90%           |     |  |  |  |
| LED Light Source                             |                |     |  |  |  |
| encapsulation type                           | 3030           |     |  |  |  |
| the amount of LED LED                        | 4*42           |     |  |  |  |
| the amount of module                         | 4 pcs          |     |  |  |  |
| light Effect for Whole Light                 | 110 Lm/W       |     |  |  |  |
| luminous                                     | 19800Lm        |     |  |  |  |
| CRI                                          | Ra > 70        |     |  |  |  |
| relevant CCT                                 | 3000K - 6000K  |     |  |  |  |
| average beam angle                           | 150°*65°       |     |  |  |  |
| The Environment and Reliability              |                |     |  |  |  |
| working temperature                          | -35 °C ~ 50 °C |     |  |  |  |
| working humidity                             | 10 % ~ 90 % RH |     |  |  |  |
| storage temperature                          | -35 °C ~60 °C  |     |  |  |  |
| service life of lamp                         | 50,000 h       |     |  |  |  |
| material for lamp                            | aluminum alloy |     |  |  |  |
| IP protection level IP                       | IP66           |     |  |  |  |
| the protection level of mechanical collision | IK10           |     |  |  |  |
| Size and Wight                               |                |     |  |  |  |
| size of lamp                                 | 595x282x82mm   |     |  |  |  |
| net weight                                   | 5.5 kg         |     |  |  |  |
| package size                                 | 610x305x120mm  |     |  |  |  |
| gross weight                                 | 7.12 kg        |     |  |  |  |