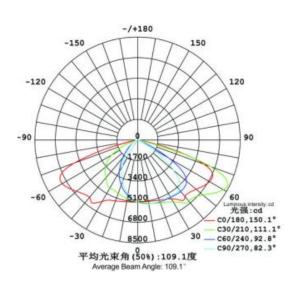

°C ~60 °C  |     |  |  |  |
| service life of lamp                         | 50,000 h       |     |  |  |  |
| material for lamp                            | aluminum alloy |     |  |  |  |
| IP protection level IP                       | IP66           |     |  |  |  |
| the protection level of mechanical collision | IK10           |     |  |  |  |
| Size and Wight                               |                |     |  |  |  |
| size of lamp                                 | 595x282x82mm   |     |  |  |  |
| net weight                                   | 5.5 kg         |     |  |  |  |
| package size                                 | 610x305x120mm  |     |  |  |  |
| gross weight                                 | 7.12 kg        |     |  |  |  |

#### **IV.Production Lighting Diagram**





#### V. Road Simulation Diagram



| The second second second second second | з <mark>1</mark> |                 |                           |                         |
|----------------------------------------|------------------|-----------------|---------------------------|-------------------------|
| 平均照度 [lx]                              | 最小照度 [lx]        | 最大照度 [lx]       | 最小照度 / 平均照度               | 最小照度/最大照度               |
| 28                                     | 15               | 49              | 0.547                     | 0.313                   |
| Average illuminance                    | Mix illuminance  | Max illuminance | Mix / average illuminance | Mix/average illuminance |
| 28                                     | 15               | 49              | 0.547