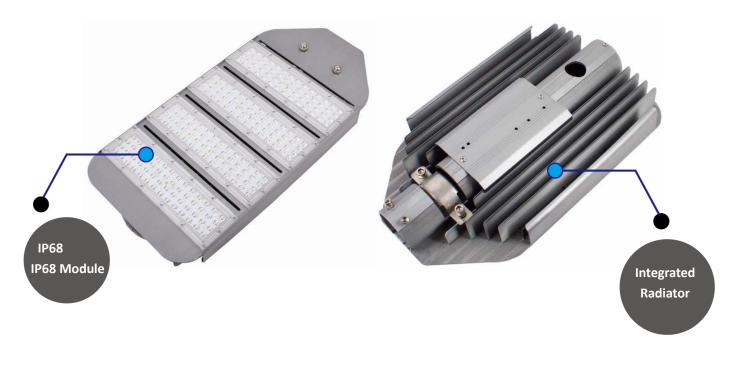

**Specification for Road Lamp** 

AZARTEYF Co.

L-C380-180W

WWW.AZARTEYF.COM

### I. Production Pictures



## **II. Production Size**



(Unit: mm : mm)



### **III.Production Parameters**

|                                              |                | CQC |  |  |  |
|----------------------------------------------|----------------|-----|--|--|--|
| Power Supply                                 |                |     |  |  |  |
| the voltage of input                         | AC100-240V     |     |  |  |  |
| the frequency of power                       | 50~60Hz        |     |  |  |  |
| rated power                                  | 180W           |     |  |  |  |
| power factor                                 | >0.9           |     |  |  |  |
| total harmonic distortion                    | <10%           |     |  |  |  |
| the efficiency of power                      | >90%           |