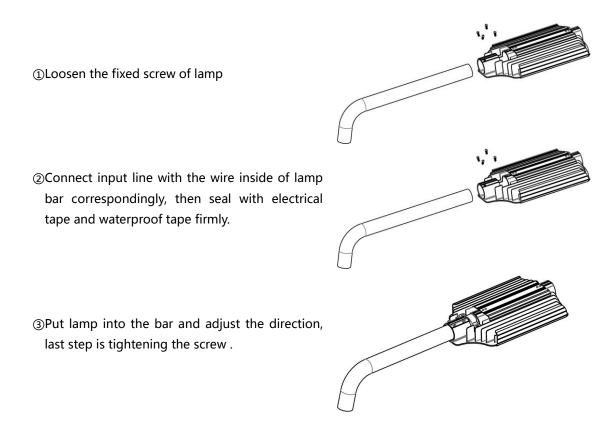

#### **1. Installation Schematic Diagram**

Notes: we offer choices for these configurations , including single-lamp controller , terminal blocks and lightning protection device