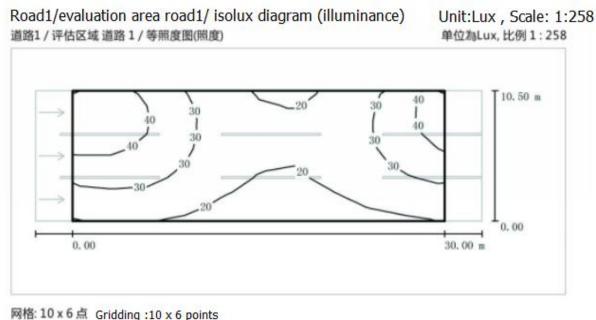

#### V. Road Simulation Diagram

| The second second second second second | з <mark>1</mark> |                 |                           |                         |
|----------------------------------------|------------------|-----------------|---------------------------|-------------------------|
| 平均照度 [lx]                              | 最小照度 [lx]        | 最大照度 [lx]       | 最小照度 / 平均照度               | 最小照度/最大照度               |
| 28                                     | 15               | 49              | 0.547                     | 0.313                   |
| Average illuminance                    | Mix illuminance  | Max illuminance | Mix / average illuminance | Mix/average illuminance |
| 28                                     | 15               | 49              | 0.547                     | 0.313                   |