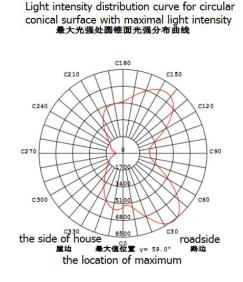

#### V. Road Simulation Diagram

| The second second second second second | з <mark>1</mark> |                 |                           |                         |
|----------------------------------------|------------------|-----------------|---------------------------|-------------------------|
| 平均照度 [lx]                              | 最小照度 [lx]        | 最大照度 [lx]       | 最小照度 / 平均照度               | 最小照度/最大照度               |
| 28                                     | 15               | 49              | 0.547                     | 0.313                   |
| Average illuminance                    | Mix illuminance  | Max illuminance | Mix / average illuminance | Mix/average illuminance |
| 28                                     | 15               | 49              | 0.547                     | 0.313                   |