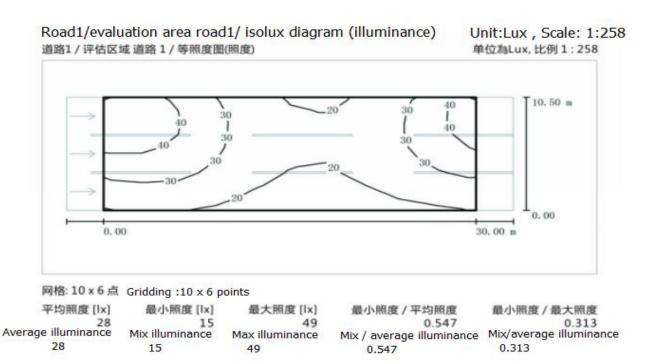

working humidity                             | 10 % ~ 90 % RH |
| storage temperature                          | -35 ℃ ~60 ℃    |
| service life of lamp                         | 50,000 h       |
| material for lamp                            | aluminum alloy |
| IP protection level IP                       | IP66           |
| the protection level of mechanical collision | IK10           |
| Size and Wight                               |                |
| size of lamp                                 | 490x282x82mm   |
| net weight                                   | 5.0 kg         |
| package size                                 | 505x305x120mm  |
| gross weight                                 | 6.5 kg         |



## IV.Production Lighting Diagram







## V. Road Simulation Diagram



# VI.Installation Specification

#### 1. Installation Schematic Diagram



Notes: we offer choices for these configurations, including single-lamp controller, terminal blocks—and lightning protection device

•

①Loosen the fixed screw of lamp

②Connect input line with the wire inside of lamp bar correspondingly, then seal with electrical tape and waterproof tape firmly.

③Put lamp into the bar and adjust the direction, last step is tightening the screw .



#### 2. Remarks

- 2.1 Electrify products after finishing all installation, especially ensure if the ground line has connected correctly;
- 2.2 Please don't cover lamp with anything;
- 2.3 Please don't use this kind of product in closed environment;
- 2.4 It must be professional technician to maintain lamp, and non-professional people