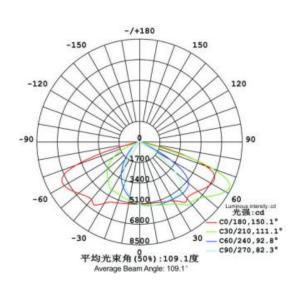

| -35 ℃ ~50 ℃    |
| working humidity                             | 10 % ~ 90 % RH |
| storage temperature                          | -35 ℃ ~60 ℃    |
| service life of lamp                         | 50,000 h       |
| material for lamp                            | aluminum alloy |
| IP protection level IP                       | IP66           |
| the protection level of mechanical collision | IK10           |
| Size and Wight                               |                |
| size of lamp                                 | 490x282x82mm   |
| net weight                                   | 5.0 kg         |
| package size                                 | 505x305x120mm  |
| gross weight                                 | 6.5 kg         |



## IV.Production Lighting Diagram







## V. Road Simulation Diagram



# VI.Installation Specification

#### 1. Installation Schematic Diagram



Notes: we offer choices for these configurations, including single-lamp controller, terminal blocks—and lightning protection device

•

①Loosen the fixed screw of lamp

②Connect input line with the wire inside of lamp bar correspondingly, then seal with electrical tape and waterproof tape firmly.

③Put lamp into the bar and adjust the direction, last step is tightening the screw .



#### 2. Remarks

- 2.1 Electrify products after finishing all installation, especially ensure if the ground line has connected correctly;
- 2.2 Please don't cover lamp with anything;
- 2.3 Please don't use this kind of product in closed environment;
- 2.4 It must be professional technician to maint