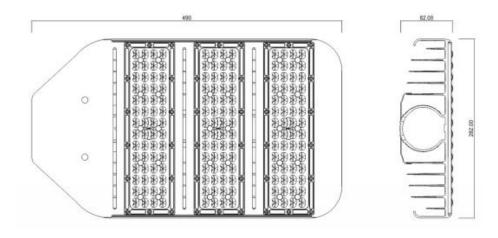

## II. Production Size

( Unit: mm : mm )

# **III.Production Parameters**

| Power Supply                                 |                |
|----------------------------------------------|----------------|
| the voltage of input                         | AC100-240V     |
| the frequency of power                       | 50~60Hz        |
| rated power                                  | 120W           |
| power factor                                 | >0.9           |
| total harmonic distortion                    | <10%           |
| the efficiency of power                      | >90%           |
| LED Light Source                             |                |
| encapsulation type                           | 3030           |
| the amount of LED LED                        | 3*42           |
| the amount of module                         | 3 pcs          |
| light Effect for Whole Light                 | 110 Lm/W       |
| luminous                                     | 13200Lm        |
| CRI                                          | Ra > 70        |
| relevant CCT                                 | 3000K - 6000K  |
| average beam angle                           | 150°*65°       |
| The Environment and Reliability              |                |
| working temperature                          | -35 ℃ ~50 ℃    |
| working humidity                             | 10 % ~ 90 % RH |
| storage temperature                          | -35 ℃ ~60 ℃    |
| service life of lamp                         | 50,000 h       |
| material for lamp                            | aluminum alloy |
| IP protection level IP                       | IP66           |
| the protection level of mechanical collision | IK10           |
| Size and Wight                               |                |
| size of lamp                                 | 490x282x82mm   |
| net weight                                   | 5.0 kg         |
| package size                                 | 505x305x120mm  |
| gross weight                                 | 6.5 kg         |