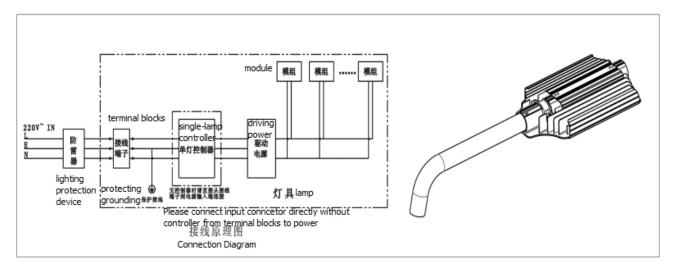

# VI.Installation Specification

#### 1. Installation Schematic Diagram

Notes: we offer choices for these configurations, including single-lamp controller, terminal blocks—and lightning protection device

•

①Loosen the fixed screw of lamp