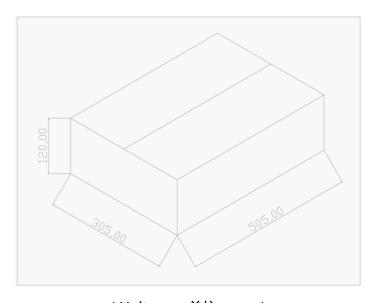

g single-lamp controller, terminal blocks—and lightning protection device

•

①Loosen the fixed screw of lamp

②Connect input line with the wire inside of lamp bar correspondingly, then seal with electrical tape and waterproof tape firmly.

③Put lamp into the bar and adjust the direction, last step is tightening the screw .



#### 2. Remarks

- 2.1 Electrify products after finishing all installation, especially ensure if the ground line has connected correctly;
- 2.2 Please don't cover lamp with anything;
- 2.3 Please don't use this kind of product in closed environment;
- 2.4 It must be professional technician to maintain lamp, and non-professional people can't remove the lamp;
- 2.5 Please note that we won't notice you again for changes of products' specification

## VII. Package Size



(Unit: mm 单位: mm)