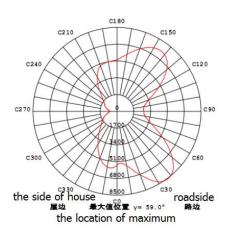

| -35 ℃ ~50 ℃    |
| working humidity                             | 10 % ~ 90 % RH |
| storage temperature                          | -35 ℃ ~60 ℃    |
| service life of lamp                         | 50,000 h       |
| material for lamp                            | aluminum alloy |
| IP protection level IP                       | IP66           |
| the protection level of mechanical collision | IK10           |
| Size and Wight                               |                |
| size of lamp                                 | 490x282x82mm   |
| net weight                                   | 5.0 kg         |
| package size                                 | 505x305x120mm  |
| gross weight                                 | 6.5 kg         |



## IV.Production Lighting Diagram







## V. Road Simulation Diagram



# VI.Installation Specification

#### 1. Installation Schematic Diagram



Notes: we offer choices for these configurations, including single-lamp controller, terminal blocks—and lightning protection device

•

①Loosen the fixed screw of lamp

②Connect input line with the wire inside of lamp bar correspondingly, then seal with electrical tape and waterproof tape firmly.

③Put lamp into the bar and adjust the direction, last step is tightening the screw .



#### 2. Remarks

- 2.1 Electrify products after finishing all installation, especially ensure if the ground line has connected correctly;
- 2.2 Please don't cover lamp with anything;
- 2.3 Please don't use this kind of product in closed environment;
- 2.4 It must be professional technician to maintain