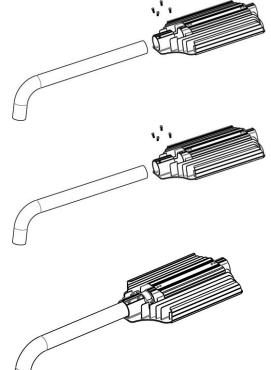

#### 1. Installation Schematic Diagram

Notes: we offer choices for these configurations, including single-lamp controller, terminal blocks—and lightning protection device

•

①Loosen the fixed screw of lamp

②Connect input line with the wire inside of lamp bar correspondingly, then seal with electrical tape and waterproof tape firmly.

③Put lamp into the bar and adjust the direction, last step is tightening the screw .