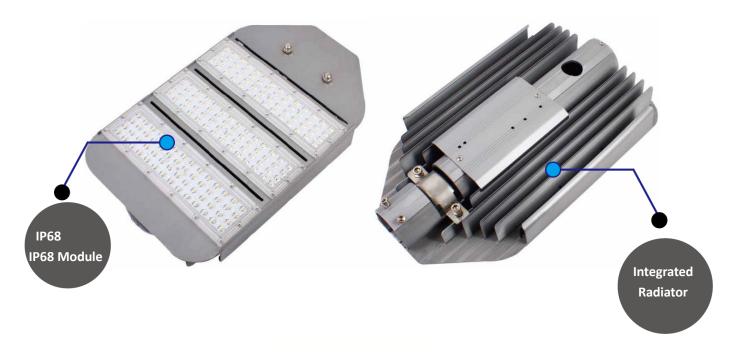

**Specification for Road Lamp** 

**AZARTEYF** Co.

L-C380-120W

WWW.AZARTEYF.COM

#### I. Production Pictures





\_\_\_\_\_

## II. Production Size



( Unit: mm : mm )



# **III.Production Parameters**

| Power Supply                                 |                |
|----------------------------------------------|----------------|
| the voltage of input                         | AC100-240V     |
| the frequency of power                       | 50~60Hz        |
| rated power                                  | 120W           |
| power factor                                 | >0.9           |
| total harmonic distortion                    | <10%           |
| the efficiency of power                      | >90%           |
| LED Light Source                             |                |
| encapsulation type                           | 3030           |
| the amount of LED LED